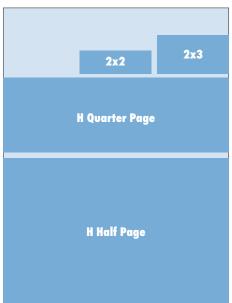

#### STANDARD SIZING & RATES

|        | NAME       | BW       | COLOR   |
|--------|------------|----------|---------|
| 2X2    | STANDARD   | \$60     | \$72    |
| 2X3    | STANDARD   | \$90     | \$108   |
| 2X5    | STANDARD   | \$150    | \$180   |
| 3X5    | EIGHTH     | \$225    | \$270   |
| 3X10.5 | V. QUARTER | \$472.50 | \$567   |
| 6X5.25 | H. QUARTER | \$472.50 | \$567   |
| 3X21   | V, HALF    | \$945    | \$1,134 |
| 6X10.5 | H. HALF    | \$945    | \$1,134 |
| 6X21   | FULL       | \$1,890  | \$2,268 |
|        |            |          |         |

### **DISPLAY AD MECHANICALS**

Ad design is included in the purchase of your advertising. Let us help you market your business.

|                    |            | COLS.X | TOTAL  | DESIGN      |
|--------------------|------------|--------|--------|-------------|
| SIZE               | NAME       | INCHES | INCHES | SPECS       |
| 2X2                | STANDARD   | 2X2    | 4      | 3.22"X2"    |
| 2X3                | STANDARD   | 2X3    | 6      | 3.22′X3″    |
| 2X5                | STANDARD   | 2X5    | 10     | 3.22"X5"    |
| 3X5                | EIGHTH     | 3X5    | 15     | 4.91"X5"    |
| VERTICAL QUARTER   | V. QUARTER | 3X10.5 | 31.5   | 4.91"X10.5" |
| HORIZONTAL QUARTER | H. QUARTER | 6X5.25 | 31.5   | 10"X5.25"   |
| VERTICAL HALF      | V. HALF    | 3X21   | 63     | 4.91"X21"   |
| HORIZONTAL HALF    | H. HALF    | 6X10.5 | 63     | 10"X10.5"   |
| FULL               | FULL       | 6X21   | 126    | 10"X21"     |