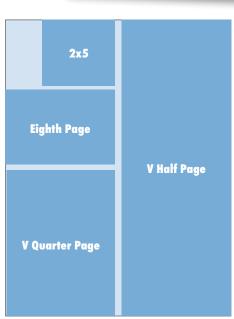

#### STANDARD SIZING & RATES

|        | NAME       | BW       | COLOR   |
|--------|------------|----------|---------|
| 2X2    | STANDARD   | \$60     | \$72    |
| 2X3    | STANDARD   | \$90     | \$108   |
| 2X5    | STANDARD   | \$150    | \$180   |
| 3X5    | EIGHTH     | \$225    | \$270   |
| 3X10.5 | V. QUARTER | \$472.50 | \$567   |
| 6X5.25 | H. QUARTER | \$472.50 | \$567   |
| 3X21   | V, HALF    | \$945    | \$1,134 |
| 6X10.5 | H. HALF    | \$945    | \$1,134 |
| 6X21   | FULL       | \$1,890  | \$2,268 |
|        |            |          |         |

### **DISPLAY AD MECHANICALS**

Ad design is included in the purchase of your advertising. Let us help you market your business.

|                    |            | COLS.X | TOTAL  | DESIGN      |
|--------------------|------------|--------|--------|-------------|
| SIZE               | NAME       | INCHES | INCHES | SPECS       |
| 2X2                | STANDARD   | 2X2    | 4      | 3.22"X2"    |
| 2X3                | STANDARD   | 2X3    | 6      | 3.22′X3″    |
| 2X5                | STANDARD   | 2X5    | 10     | 3.22"X5"    |
| 3X5                | EIGHTH     | 3X5    | 15     | 4.91"X5"    |
| VERTICAL QUARTER   | V. QUARTER | 3X10.5 | 31.5   | 4.91"X10.5" |
| HORIZONTAL QUARTER | H. QUARTER | 6X5.25 | 31.5   | 10"X5.25"   |
| VERTICAL HALF      | V. HALF    | 3X21   | 63     | 4.91"X21"   |
| HORIZONTAL HALF    | H. HALF    | 6X10.5 | 63     | 10"X10.5"   |
| FULL               | FULL       | 6X21   | 126    | 10"X21"     |