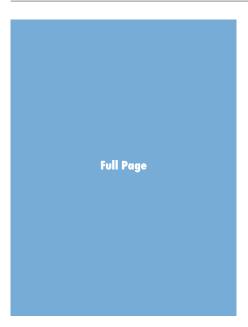

#### STANDARD SIZING & RATES

|        | NAME       | BW       | COLOR   |
|--------|------------|----------|---------|
| 2X2    | STANDARD   | \$60     | \$72    |
| 2X3    | STANDARD   | \$90     | \$108   |
| 2X5    | STANDARD   | \$150    | \$180   |
| 3X5    | EIGHTH     | \$225    | \$270   |
| 3X10.5 | V. QUARTER | \$472.50 | \$567   |
| 6X5.25 | H. QUARTER | \$472.50 | \$567   |
| 3X21   | V, HALF    | \$945    | \$1,134 |
| 6X10.5 | H. HALF    | \$945    | \$1,134 |
| 6X21   | FULL       | \$1,890  | \$2,268 |
|        |            |          |         |

### **DISPLAY AD MECHANICALS**

Ad design is included in the purchase of your advertising. Let us help you market your business.

|                    |            | COLS.X | TOTAL  | DESIGN      |
|--------------------|------------|--------|--------|-------------|
| SIZE               | NAME       | INCHES | INCHES | SPECS       |
| 2X2                | STANDARD   | 2X2    | 4      | 3.22"X2"    |
| 2X3                | STANDARD   | 2X3    | 6      | 3.22′X3″    |
| 2X5                | STANDARD   | 2X5    | 10     | 3.22"X5"    |
| 3X5                | EIGHTH     | 3X5    | 15     | 4.91"X5"    |
| VERTICAL QUARTER   | V. QUARTER | 3X10.5 | 31.5   | 4.91"X10.5" |
| HORIZONTAL QUARTER | H. QUARTER | 6X5.25 | 31.5   | 10"X5.25"   |
| VERTICAL HALF      | V. HALF    | 3X21   | 63     | 4.91"X21"   |
| HORIZONTAL HALF    | H. HALF    | 6X10.5 | 63     | 10"X10.5"   |
| FULL               | FULL       | 6X21   | 126    | 10"X21"     |